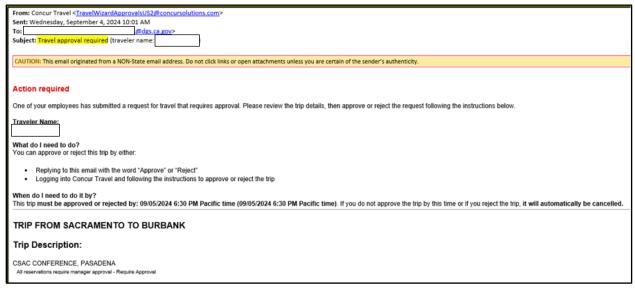

### 3.3 Approval Via Email

Managers also have the option to approve trips via email. When an employee's trip is sent for review and approval, the manager will receive an email prompting them to reply either "Approve" or "Reject" to the email. Upon a decision, follow-up emails for the respective choice will be sent out.

It is important to note that Concur will only accept an "Approve" or "Reject" response. Any other response will cause errors with the approval process.