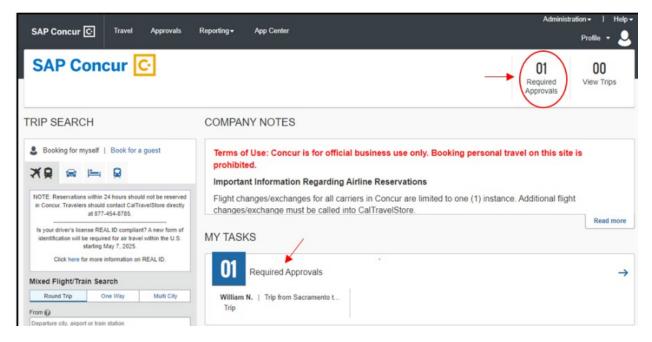

Managers will also see an alert for this on the Concur homepage. On the Approval tab, managers will see a list of all trips requiring their review and approval.

Upon selecting a trip, the full itinerary will be visible, with options to Approve or Reject the trip. The manager will make their choice and follow-up emails for the respective choice will be sent out.