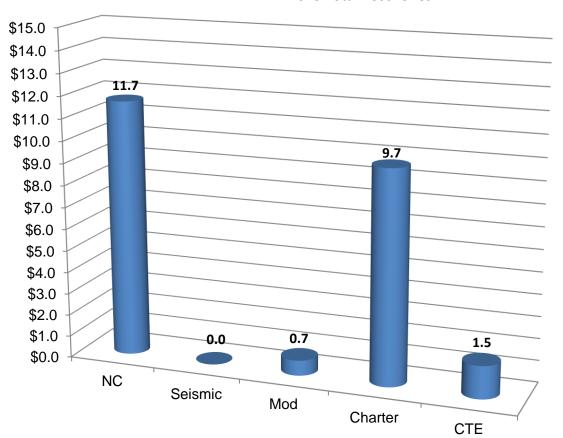

### **Priority Funding School Construction Apportionments**

A motion was made, and seconded, to approve priority School Facility Program funding Apportionments totaling approximately \$52.2 million for the projects that submitted a valid certification. The Chair called for a roll call vote and the motion carried per the following votes: