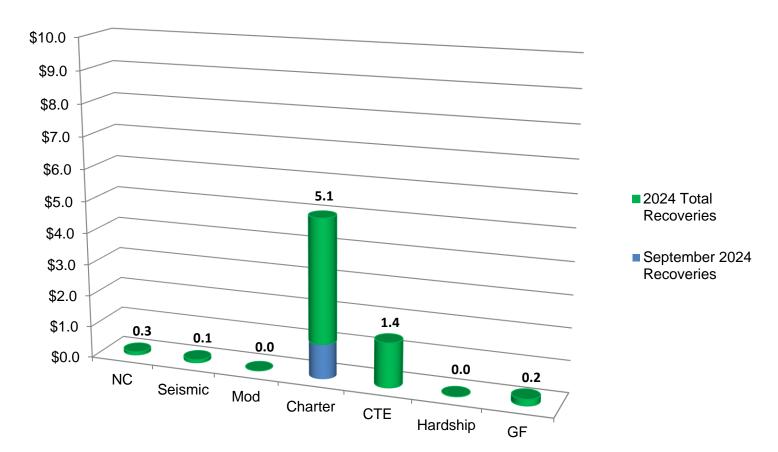

### **Priority Funding School Construction Apportionments**

A motion was made, and seconded, to approve priority School Facility Program funding Apportionments totaling approximately \$52.2 million for the projects that submitted a valid certification. The Chair called for a roll call vote and the motion carried per the following votes: