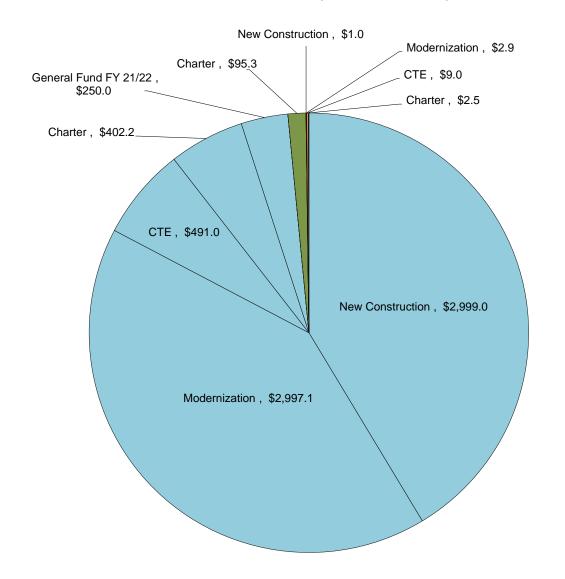

| \$                         | 0.2               |       |
| Charter<br>Joint Use<br>General Fund FY 21/22                 |                            | -<br>0.2<br>339.5 |       |
| Charter Joint Use General Fund FY 21/22 General Fund FY 22/23 | \$                         |                   | 0.8%  |

\*Includes Energy Efficiency, Small High Schools, Seismic Repair, and the transfer of Critically Overcrowded School Facilities Program Funds to New Construction (\$700 million and \$68.1 million from Prop. 47; \$268.8 million, \$318.3 million, \$225 million, \$211.7 million, \$145 million, and \$30.4 million from Prop. 55). Also, Prop 55 includes \$5.8 million from the Lease Purchase Program on October 6, 2010.

## Proposition 51 Bond Authority - \$7.250 billion (in millions of dollars)



| Proposition 51 To        | otal | S       |        |
|--------------------------|------|---------|--------|
| New Construction         | \$   | 2,999.0 |        |
| Modernization            | \$   | 2,997.1 |        |
| CTE                      | \$   | 491.0   |        |
| Charter                  | \$   | 402.2   |        |
| General Fund FY 21/22    | \$   | 250.0   |        |
| Apportioned              | \$   | 7,139.3 | 98.5%  |
| New Construction         | \$   | -       |        |
| Modernization            | \$   | -       |        |
| CTE                      | \$   | -       |        |
| Charter                  | \$   | 95.3    |        |
| General Fund FY 21/22    | \$   | -       |        |
| Unfunded Approvals       | \$   | 95.3    | 1.3%   |
| New Construction         |