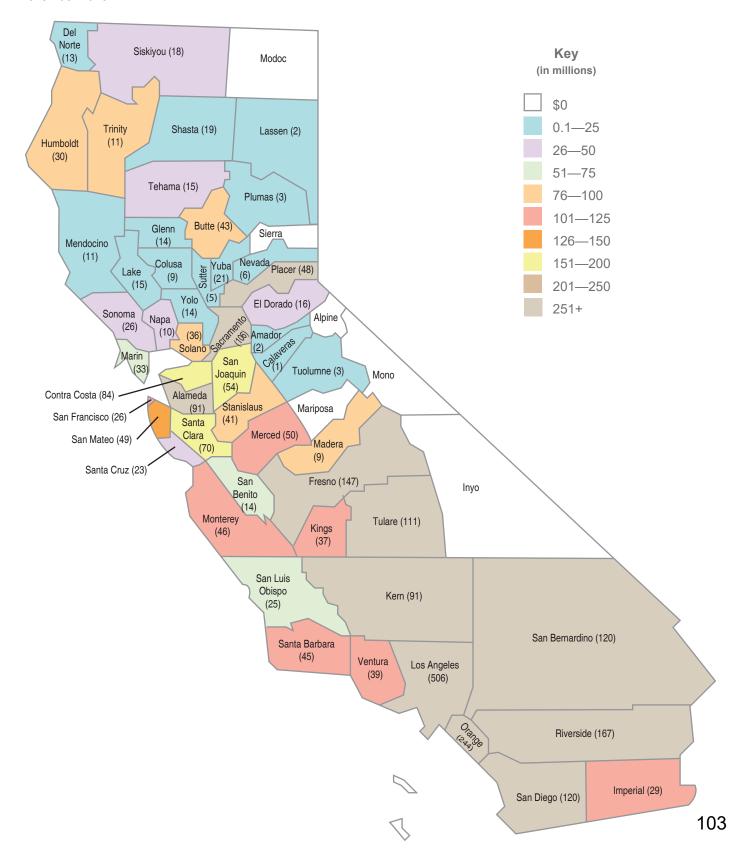

|           |           |           |                 | \$1,255,616         | \$7,151,746      |

<sup>\*</sup>Includes bond proceeds returned (authority may not be available) to the program through reductions to cost incurred, close-outs, loan repayments, rescissions, and special education local plan area transfers.

<sup>\*\* 2024</sup> Totals does not reflect any reallocation of authority. For current availability of bond authority, see Status of Funds.

# School Facility Program Proposition 51 Apportionments by County

The graphic below displays the amount Apportioned (\$8.96 billion) for 2,770 School Facility Program projects from 506 school districts as of September 30, 2024. The data includes only bond authority provided by Proposition 51 approved by voters in November 2016.



# School Facility Program Proposition 51 Current Workload by County

The graphic below displays the Office of Public School Construction's Workload List for New Construction and Modernization (\$669.0 million) for 133 School Facility Program projects from 67 school districts as of September 30, 2024. The projects are anticipated to be allocated from bond authority provided by Proposition 51 approved by voters in November 2016.



# Proposition 51 and General Fund Distribution As of 9/30/2024

| _               |               | oortioned                            |               | nfunded     |     |               |    | d List         |
|-----------------|---------------|--------------------------------------|---------------|-------------|-----|---------------|----|----------------|
|