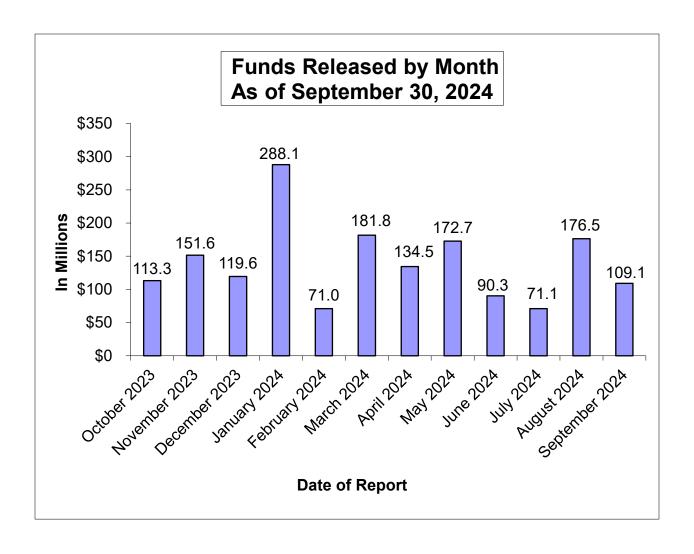

oved Waiver: ADA of 300 or less

| <u>DISTRICT</u>          | WAIVER CODE | <u>LETTER DATE</u> |
|--------------------------|-------------|--------------------|
| Delphic Elementary       | SW          | 09/18/2024         |
| Pioneer Union Elementary | RW          | 09/18/2024         |

#### **Approval Codes**

1 = Insufficient number of pupils to load four classrooms SW = SER Waiver

2 = ADA of 300 or less RW = Recertification of Waiver

3 = Meets YRE percentage requirements 17017.7 (c)

S = SER Requirement 5 = High School District ADA of 1200 or fewer RS = Recertification of SER

6 = High School District met SER requirement, 17017.6

SP = SER Partial

8 = Feasibility

FS = Feasibility Study

9 = Denied

10 = Educational Hardship

11 = Financial Hardship



### STATUS OF FUND RELEASES



#### SCHOOL FACILITY PROGRAM

Available Funds (in Millions) As of October 23, 2024

| AB 181 - Leroy F. Greene School Facilities Act of 1998 |                             |                                                         |                                          |                   |                                                                                        |                                                               |               |                   |                                                                                     |
|--------------------------------------------------------|-----------------------------|---------------------------------------------------------|------------------------------------------|-------------------|--------------------