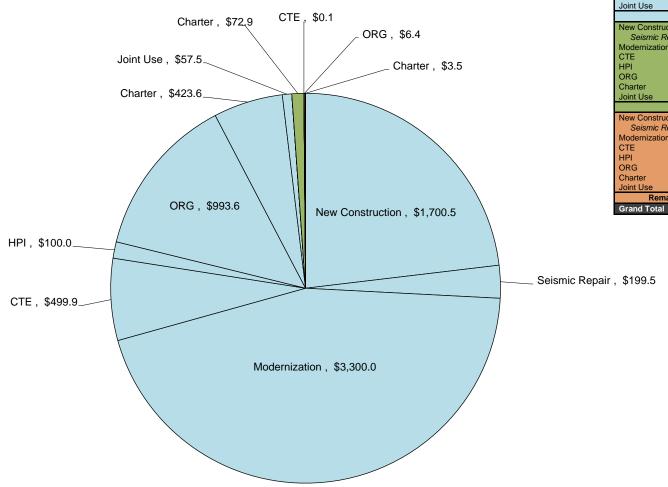

%  |
| New Construction         | \$   | -       |        |
| Modernization            | \$   | -       |        |
| CTE                      | \$   | -       |        |
| Charter                  | \$   | 95.3    |        |
| General Fund FY 21/22    | \$   | -       |        |
| Unfunded Approvals       | \$   | 95.3    | 1.3%   |
| New Construction         | \$   | 1.0     |        |
| Modernization            | \$   | 2.9     |        |
| CTE                      | \$   | 9.0     |        |
| Charter                  | \$   | 2.5     |        |
| General Fund FY 21/22    | \$   | -       |        |
| Remaining Bond Authority | \$   | 15.4    | 0.2%   |
| Grand Total              | \$   | 7,250   | 100.0% |

### Proposition 1D Bond Authority - \$7.358 billion

(in millions of dollars)



# Proposition 55 Bond Authority - \$10.023 billion (in millions of dollars)



| Proposition 55 Totals    |    |         |        |  |  |  |  |  |  |
|--------------------------|----|---------|--------|--|--|--|--|--|--|
| New Construction         | \$ | 6,132.8 |        |  |  |  |  |  |  |
| Modernization            | \$ | 2,250.0 |        |  |  |  |  |  |  |
| cos                      | \$ | 1,271.2 |        |  |  |  |  |  |  |
| Charter                  | \$ | 270.1   |        |  |  |  |  |  |  |
| Joint Use                | \$ | 66.7    |        |  |  |  |  |  |  |
| Apportioned              | \$ | 9,990.8 | 99.7%  |  |  |  |  |  |  |
| New Construction         | \$ | -       |        |  |  |  |  |  |  |
| Modernization            | \$ | -       |        |  |  |  |  |  |  |
| cos