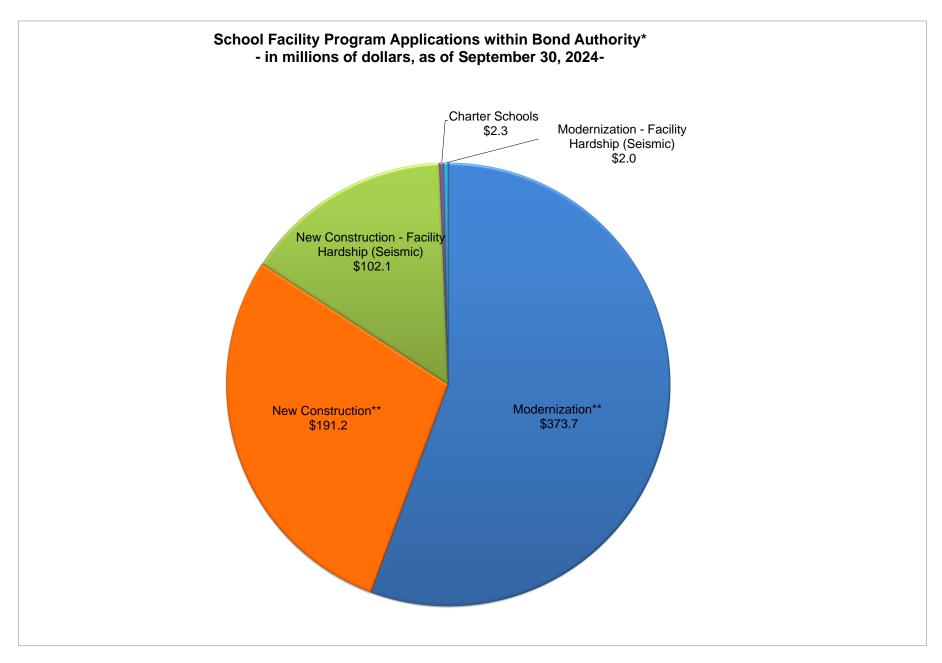

br>373,676,794 |
| MODERNIZATION FACILITY HARDSHIP - SEISMIC     | \$<br>1,953,549   | \$<br>- 1         |

- (a) Represents estimated 60% state share of project including excessive cost grants. Sesimic Mitigation Program projects represents the estimated 50% state share of project. Amounts shown have not been reviewed by OPSC for compliance with all School Facility Program requirements.
- (b) Represents estimated financial hardship. Amounts shown have not been reviewed by OPSC for compliance with all School Facility Program requirements.

<sup>\*</sup>Facility Hardship project requesting Seismic Mitigation Program funding.

<sup>\*\*</sup>School districts have been notified that the Office of Public School Construction will begin processing the district's application in the near future.



<sup>\*</sup>The projects on this report only represents completed applications that are awaiting Office of Public School Construction (OPSC) processing and scheduling to the State Allocation Board. It does not reflect the OPSC's complete workload or guarantee the project is within available bond authority.

This list includes future workload that is identified as:

<sup>\*\*</sup> Includes Facility Hardship Non-Seismic applications.

<sup>-</sup> Pending reflects workload that has been processed by OPSC but awaiting further information/documentation from the district.

<sup>-</sup> Reviewing reflects currently being processed by OPSC.

## **INFORMATION ITEM**

# SCHOOL FACILITY PROGRAM APPLICATIONS RECEIVED BEYOND BOND AUTHORITY LIST

(as of September 30, 2024)

The applications on this