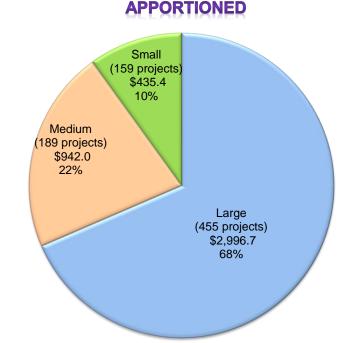

| HISTORY OF PROJECT FUNDING                |                                            |                          |        |                          |       |                           |             |                                       |
|-------------------------------------------|--------------------------------------------|--------------------------|--------|--------------------------|-------|---------------------------|-------------|---------------------------------------|
| <u> </u>                                  | Fund<br>Code                               | Proposition              | n      | Previously<br>Authorized |       | Authorized<br>This Action |             | State<br>Apportionment<br>This Action |
| State Share                               |                                            |                          |        |                          |       |                           |             |                                       |
| Seismic Mitigation Grant                  | 001-2324                                   | GF                       | \$     |                          | \$    | 3,105,953.00 \$           | 5           | 3,105,953.00                          |
| Applicant Share District Contribution     |                                            |                          |        |                          |       | 3,105,953.00              |             |                                       |
| Total                                     |                                            |                          | \$     | 0.00                     | \$    | 6,211,906.00              | \$ <u>_</u> | 3,105,953.00                          |
| Funding Source: General                   | Funding Source: General Funds FY 2023/2024 |                          |        |                          |       |                           |             |                                       |
| APPLICATION DAT                           | ΓΑ                                         | PROGRAM GRANT DATA       |        |                          |       |                           |             |                                       |
| Type of Project:                          | High School                                | Facility Ha              | rdship | Replacement (            | Othe  | er \$                     | \$          | 2,123,800.00                          |
|                                           |                                            | Facility Ha              | rdship | Replacement 1            | Toile | ets \$                    | 5           | 165,184.00                            |
| Addition to Existing Site:                | No                                         | Off Site                 |        |                          |       | \$                        | 5           | 118,136.00                            |
| Recommended Acres:                        | 46.5                                       | Service Site Development |        |                          | 5     | 645,080.00                |             |                                       |
| <b>Existing Acres:</b>                    | 40.11                                      | Utilities                |        |                          |       | \$                        | 5           | 53,753.00                             |
| Fac. Hardship Replacement                 | 356.00                                     | Total State              | Shar   | e (50%)                  |       |                           | _           | 3,105,953.00                          |
| Toilet (sq. ft.):                         |                                            | Applicant S              | Share  | (50%)                    |       |                           |             | 3,105,953.00                          |
| Fac. Hardship Replacement Other (sq.ft.): | 8,200.00                                   | Total Proje              | ct Co  | st                       |       | \$                        | -<br>-      | 6,211,906.00                          |