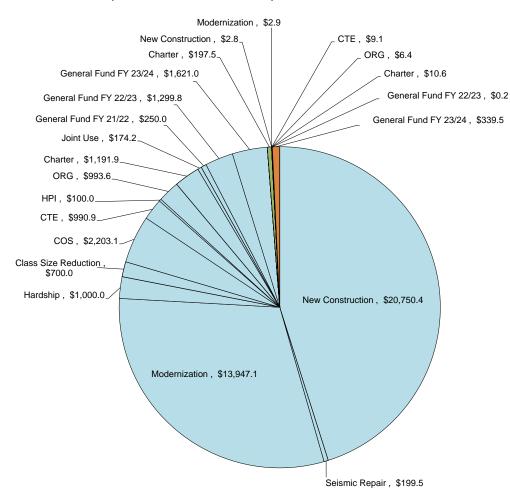

| \$0.1                                      |
| TOTAL                                                                                                                | \$687.2       | \$1.0                                              | \$0.9                                    | \$0.0                                                | \$1.9                                      |

A. Balance of Bonding Authority Excludes Unfunded Approvals.

B. Full-Day Kindergarten FY 18/19 Appropriation reduced by \$2.8 million for unallocated funds that were reverted back to the General Fund.

C. Total authority is not available at this time due to outstanding accounts receivable. FDK FY 21-22 \$639,320.

AB 181, Proposition 51,1D, 55, 47, and 1A Bond Authority - \$45.991 billion (in millions of dollars)



| AB 181, Proposition 51, 1D,                                   | 55, 4 <u>7</u> ,           | and 1A Total      | s     |
|---------------------------------------------------------------|----------------------------|-------------------|-------|
| New Construction*                                             | \$                         | 20.750.4          |       |
| Seismic Repair                                                | \$                         | 199.5             |       |
| Modernization                                                 | \$                         | 13.947.1          |       |
| Hardship                                                      | \$                         | 1,000.0           |       |
| Class Size Reduction