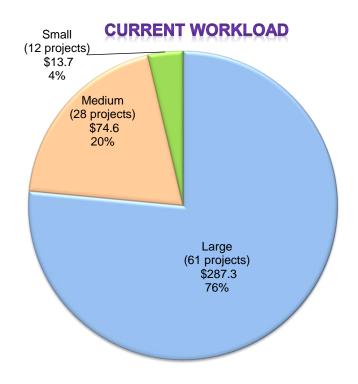

| HISTORY OF PROJECT FUNDING                |                                            |                          |        |                          |       |                           |             |                                       |
|-------------------------------------------|--------------------------------------------|--------------------------|--------|--------------------------|-------|---------------------------|-------------|---------------------------------------|
| <u> </u>                                  | Fund<br>Code                               | Proposition              | n      | Previously<br>Authorized |       | Authorized<br>This Action |             | State<br>Apportionment<br>This Action |
| State Share                               |                                            |                          |        |                          |       |                           |             |                                       |
| Seismic Mitigation Grant                  | 001-2324                                   | GF                       | \$     |                          | \$    | 3,105,953.00 \$           | 5           | 3,105,953.00                          |
| Applicant Share District Contribution     |                                            |                          |        |                          |       | 3,105,953.00              |             |                                       |
| Total                                     |                                            |                          | \$     | 0.00                     | \$    | 6,211,906.00              | \$ <u>_</u> | 3,105,953.00                          |
| Funding Source: General                   | Funding Source: General Funds FY 2023/2024 |                          |        |                          |       |                           |             |                                       |
| APPLICATION DAT                           | ΓΑ                                         | PROGRAM GRANT DATA       |        |                          |       |                           |             |                                       |
| Type of Project:                          | High School                                | Facility Ha              | rdship | Replacement (            | Othe  | er \$                     | \$          | 2,123,800.00                          |
|                                           |                                            | Facility Ha              | rdship | Replacement 1            | Toile | ets \$                    | 5           | 165,184.00                            |
| Addition to Existing Site:                | No                                         | Off Site                 |        |                          |       | \$                        | 5           | 118,136.00                            |
| Recommended Acres:                        | 46.5                                       | Service Site Development |        |                          | 5     | 645,080.00                |             |                                       |
| <b>Existing Acres:</b>                    | 40.11                                      | Utilities                |        |                          |       | \$                        | 5           | 53,753.00                             |
| Fac. Hardship Replacement                 | 356.00                                     | Total State              | Shar   | e (50%)                  |       |                           | _           | 3,105,953.00                          |
| Toilet (sq. ft.):                         |                                            | Applicant S              | Share  | (50%)                    |       |                           |             | 3,105,953.00                          |
| Fac. Hardship Replacement Other (sq.ft.): | 8,200.00                                   | Total Proje              | ct Co  | st                       |       | \$                        | -<br>-      | 6,211,906.00                          |