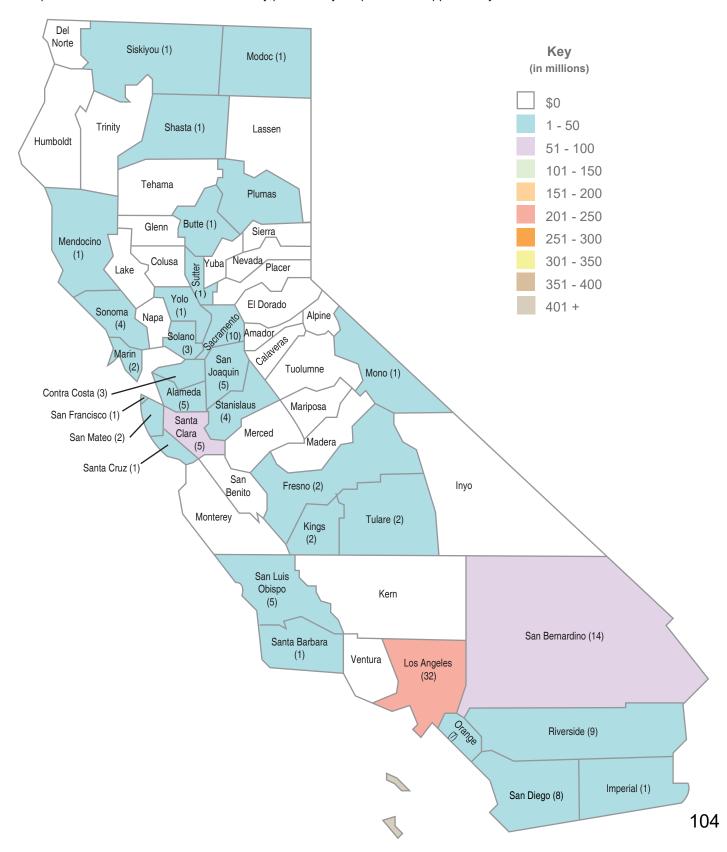

authority, see Status of Funds.

# School Facility Program Proposition 51 Apportionments by County

The graphic below displays the amount Apportioned (\$8.96 billion) for 2,770 School Facility Program projects from 506 school districts as of September 30, 2024. The data includes only bond authority provided by Proposition 51 approved by voters in November 2016.



# School Facility Program Proposition 51 Current Workload by County

The graphic below displays the Office of Public School Construction's Workload List for New Construction and Modernization (\$669.0 million) for 133 School Facility Program projects from 67 school districts as of September 30, 2024. The projects are anticipated to be allocated from bond authority provided by Proposition 51 approved by voters in November 2016.



# Proposition 51 and General Fund Distribution As of 9/30/2024

| _               |               | oortioned                            |               | nfunded     |     |               |    | d List         |
|-----------------|---------------|--------------------------------------|---------------|-------------|-----|---------------|----|----------------|
| County          | Project Count | Dollar Amount                        | Project Count | Dollar Amou | ınt | Project Count |    | Dollar Amount  |
| Alameda         | 91            | \$ 349,091,753.51                    | 0             | \$          | -   | 5             | \$ | 26,834,662.00  |
| Alpine          | 0             | \$ -                                 | 0             | \$          | -   | 0             | \$ | -