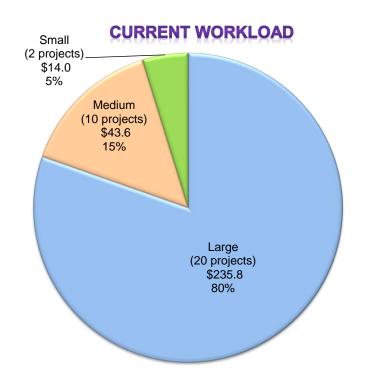

| HISTORY OF PROJECT FUNDING                |                                            |                          |        |                          |       |                           |             |                                       |
|-------------------------------------------|--------------------------------------------|--------------------------|--------|--------------------------|-------|---------------------------|-------------|---------------------------------------|
| <u> </u>                                  | Fund<br>Code                               | Proposition              | n      | Previously<br>Authorized |       | Authorized<br>This Action |             | State<br>Apportionment<br>This Action |
| State Share                               |                                            |                          |        |                          |       |                           |             |                                       |
| Seismic Mitigation Grant                  | 001-2324                                   | GF                       | \$     |                          | \$    | 3,105,953.00 \$           | 5           | 3,105,953.00                          |
| Applicant Share District Contribution     |                                            |                          |        |                          |       | 3,105,953.00              |             |                                       |
| Total                                     |                                            |                          | \$     | 0.00                     | \$    | 6,211,906.00              | \$ <u>_</u> | 3,105,953.00                          |
| Funding Source: General                   | Funding Source: General Funds FY 2023/2024 |                          |        |                          |       |                           |             |                                       |
| APPLICATION DAT                           | ΓΑ                                         | PROGRAM GRANT DATA       |        |                          |       |                           |             |                                       |
| Type of Project:                          | High School                                | Facility Ha              | rdship | Replacement (            | Othe  | er \$                     | \$          | 2,123,800.00                          |
|                                           |                                            | Facility Ha              | rdship | Replacement 1            | Toile | ets \$                    | 5           | 165,184.00                            |
| Addition to Existing Site:                | No                                         | Off Site                 |        |                          |       | \$                        | 5           | 118,136.00                            |
| Recommended Acres:                        | 46.5                                       | Service Site Development |        |                          | 5     | 645,080.00                |             |                                       |
| <b>Existing Acres:</b>                    | 40.11                                      | Utilities                |        |                          |       | \$                        | 5           | 53,753.00                             |
| Fac. Hardship Replacement                 | 356.00                                     | Total State              | Shar   | e (50%)                  |       |                           | _           | 3,105,953.00                          |
| Toilet (sq. ft.):                         |                                            | Applicant S              | Share  | (50%)                    |       |                           |             | 3,105,953.00                          |
| Fac. Hardship Replacement Other (sq.ft.): | 8,200.00                                   | Total Proje              | ct Co  | st                       |       | \$                        | -<br>-      | 6,211,906.00                          |