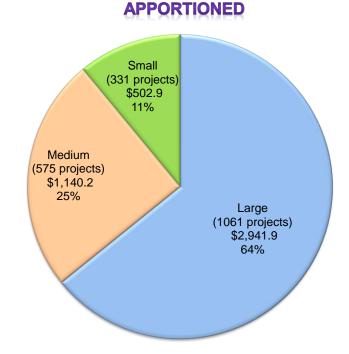

| HISTORY OF PROJECT FUNDING                |                                            |                          |        |                          |       |                           |             |                                       |
|-------------------------------------------|--------------------------------------------|--------------------------|--------|--------------------------|-------|---------------------------|-------------|---------------------------------------|
| <u> </u>                                  | Fund<br>Code                               | Proposition              | n      | Previously<br>Authorized |       | Authorized<br>This Action |             | State<br>Apportionment<br>This Action |
| State Share                               |                                            |                          |        |                          |       |                           |             |                                       |
| Seismic Mitigation Grant                  | 001-2324                                   | GF                       | \$     |                          | \$    | 3,105,953.00 \$           | 5           | 3,105,953.00                          |
| Applicant Share District Contribution     |                                            |                          |        |                          |       | 3,105,953.00              |             |                                       |
| Total                                     |                                            |                          | \$     | 0.00                     | \$    | 6,211,906.00              | \$ <u>_</u> | 3,105,953.00                          |
| Funding Source: General                   | Funding Source: General Funds FY 2023/2024 |                          |        |                          |       |                           |             |                                       |
| APPLICATION DAT                           | ΓΑ                                         | PROGRAM GRANT DATA       |        |                          |       |                           |             |                                       |
| Type of Project:                          | High School                                | Facility Ha              | rdship | Replacement (            | Othe  | er \$                     | \$          | 2,123,800.00                          |
|                                           |                                            | Facility Ha              | rdship | Replacement 1            | Toile | ets \$                    | 5           | 165,184.00                            |
| Addition to Existing Site:                | No                                         | Off Site                 |        |                          |       | \$                        | 5           | 118,136.00                            |
| Recommended Acres:                        | 46.5                                       | Service Site Development |        |                          | 5     | 645,080.00                |             |                                       |
| <b>Existing Acres:</b>                    | 40.11                                      | Utilities                |        |                          |       | \$                        | 5           | 53,753.00                             |
| Fac. Hardship Replacement                 | 356.00                                     | Total State              | Shar   | e (50%)                  |       |                           | _           | 3,105,953.00                          |
| Toilet (sq. ft.):                         |                                            | Applicant S              | Share  | (50%)                    |       |                           |             | 3,105,953.00                          |
| Fac. Hardship Replacement Other (sq.ft.): | 8,200.00                                   | Total Proje              | ct Co  | st                       |       | \$                        | -<br>-      | 6,211,906.00                          |