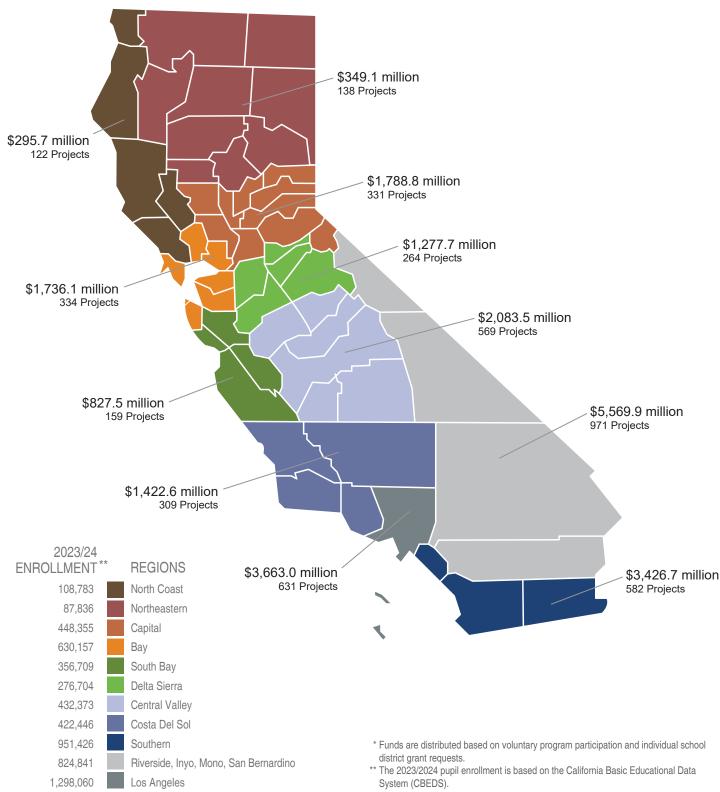

#### **FINANCIAL REPORTS**

The SAB accepted the Financial Reports as presented.