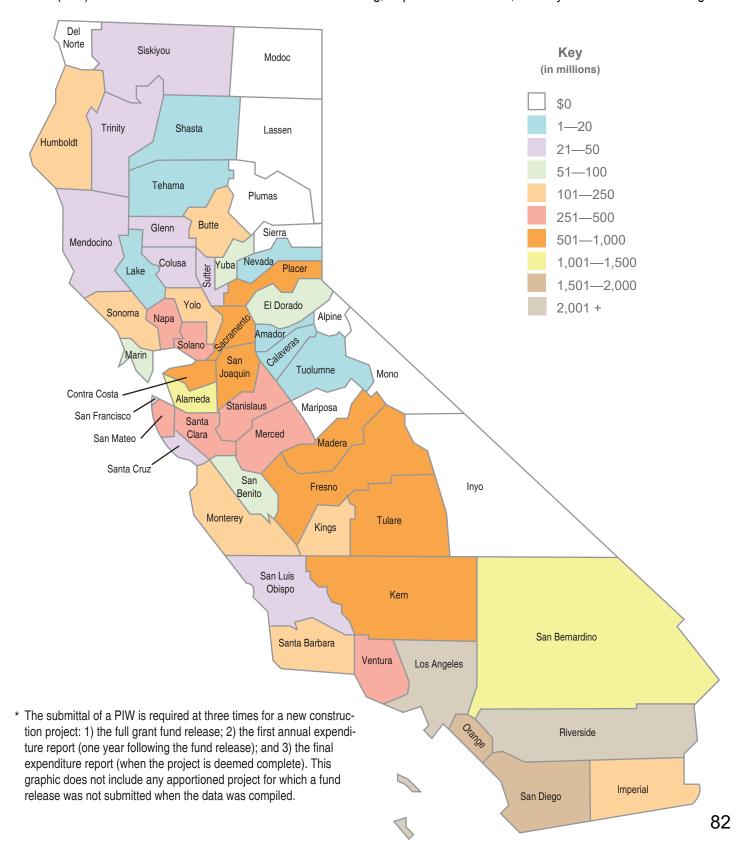

uired at three times for a new construction project: 1) the full grant fund release; 2) the first annual expenditure report (one year following the fund release); and 3) the final expenditure report (when the project is deemed complete). This graphic does not include any apportioned project for which a fund release was not submitted when the data was compiled.

# School Facility Program Gross Construction Expenditures by County

The graphic below displays the gross construction expenditures (\$27,695 million) for 1,648 School Facility Program new construction projects apportioned from January 2008 through December 31, 2024 and for which a Project Information Worksheet (PIW) was submitted.\* The data includes the state funding, required district match, and any additional district funding.



# School Facility Program Project Information Worksheet Permanent Construction by School Facility Program Service Region (in millions)

The graphic displays the permanent square footage construction versus the total square footage construction (which includes modular and portable construction) for 1,648 new construction projects apportioned from January 2008 through December 31, 2024 and for which a Project Information Worksheet (PIW) was submitted.\*



<sup>\*</sup> The submittal of a PIW is required at three times for a new construction project: 1) the full grant fund release; 2) the first annual expenditure report (one year following the fund release); and 3) the final expenditure report (when the project is deemed complete). This graphic does not include any apportioned project for