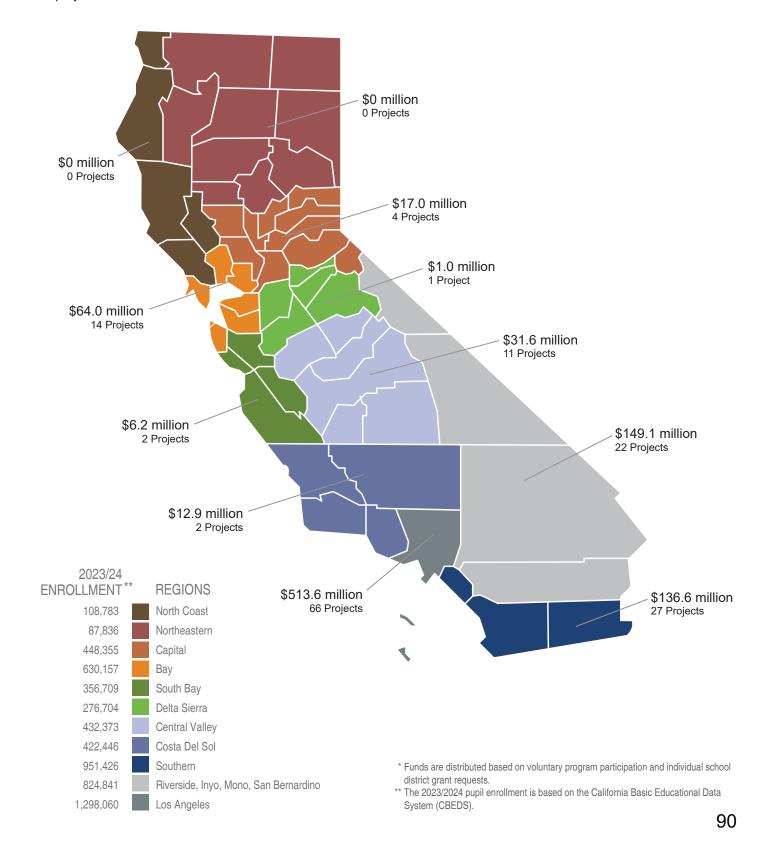

#### **FINANCIAL REPORTS**

The SAB accepted the Financial Reports as presented.