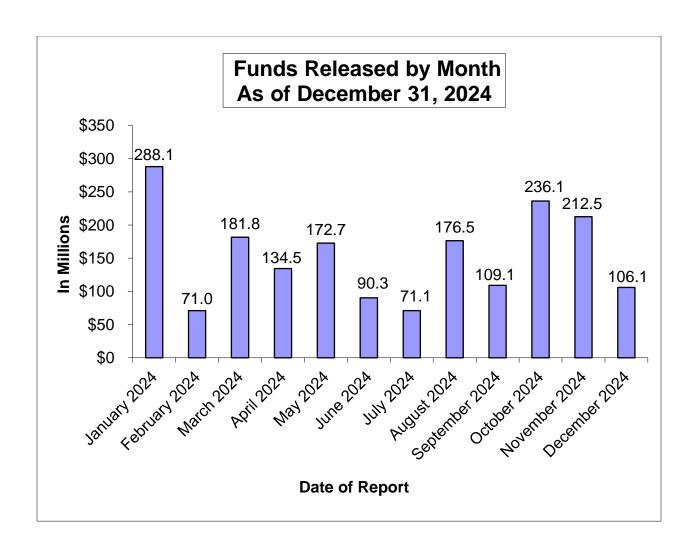

Prevailing Wage Monitoring and/or Labor Compliance Program requirements at the time construction contracts are executed and/or construction commenced.

Advance funds in the amount of \$877,380.00 were previously released to the District. The remaining funds in the amount of \$2,123,078.00 (\$4,000,610.00 less advance funds released and available district contribution) will be released by OPSC upon the receipt of a valid, signed Grant Agreement as specified in Regulation Section 1860.17 and a complete Fund Release Request (Form SAB 70-02).

Pursuant to Regulation Section 1860.19(b)(4), any savings, including interest, unexpended or unencumbered after one year from the completion of the project, as specified in Section 1860.18, must be returned to the State.



### STATUS OF FUND RELEASES



#### **SCHOOL FACILITY PROGRAM**

Available Funds (in Millions) As of January 22, 2025

|                            | Prop. 2 - \$8.5 Billion - November 2024 |                                                        |                                             |       |                                                                                        |                                                              |                                                         |       |                                                                                     |  |
|----------------------------|-----------------------------------------|--------------------------------------------------------|---------------------------------------------|-------|------------------------------------