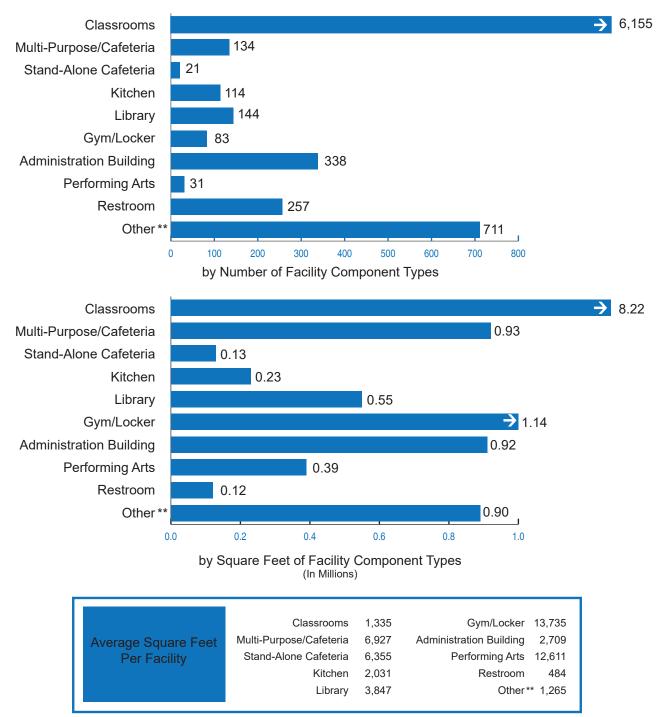

### REPORTS, DISCUSSION ITEMS, AND INFORMATION ITEMS

| State Allocation Board Three-Month Projected Workload                    | 164 - 165 |
|--------------------------------------------------------------------------|-----------|
| Dates for 2025 State Allocation Board Meetings                           | 166       |
| School Facility Program Unfunded List (Regulation Section 1859.95)       | 167 - 169 |
| School Facility Program Workload List                                    | 170 - 174 |
| Emergency Extension Request Log WITHDRAWN                                | 175       |
| School Facility Program Applications Received Beyond Bond Authority List | 176 - 206 |
| (Regulation Section 1859.95.1)                                           |           |
| Facility Hardship/Rehabilitation Approvals Without Funding               | 207 - 208 |