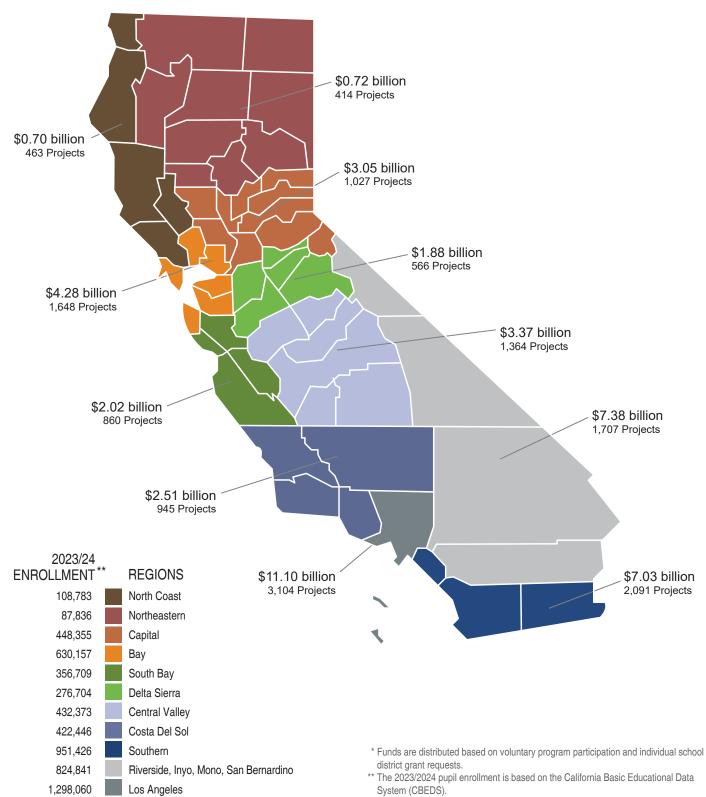

roject: 1) the full grant fund release; 2) the first annual expenditure report (one year following the fund release); and 3) the final expenditure report (when the project is deemed complete). This graphic does not include any apportioned project for which a fund release was not submitted when the data was compiled. The 1,648 projects include 211 financial hardship apportionments at the final adjusted grant funding stage.

### Funding by School Facility Program Service Region\*

## **Cumulative School Facility Program**

The below map illustrates the regional distribution of \$44.06 billion in school facility funding awarded by the State Allocation Board from 1998 to present. The map also shows the regional distribution of projects, classrooms and K-12 student enrollment for each region.



# Funding by School Facility Program Service Region\* As of December 31, 2024

#### **New Construction Program**

The below map illustrates the regional distribution of \$22.4 billion in New Construction school facility funding awarded by the State Allocation Board from 1998 to December 31, 2024. The map also shows the regional distribution of projects.



# Funding by School Facility Program Service Region\* As of December 31, 2024

#### **Modernization Program**

The below map illustrates the regional distribution of \$16.2 billion in Modernization school facility funding awarded by the State Allocation Board from 1998 to December 31, 2024. The map also shows the regional distribution of projects.



# Funding by School Facility Program Service Region\* As of December 31, 2024

#### Ca