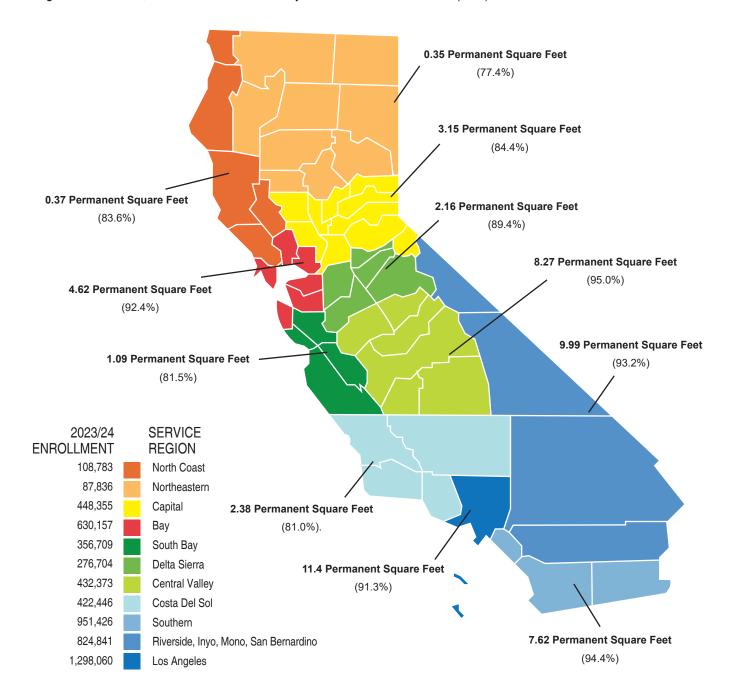

the gross construction expenditures (\$27,695 million) for 1,648 School Facility Program new construction projects apportioned from January 2008 through December 31, 2024 and for which a Project Information Worksheet (PIW) was submitted.\* The data includes the state funding, required district match, and any additional district funding.



# School Facility Program Project Information Worksheet Permanent Construction by School Facility Program Service Region (in millions)

The graphic displays the permanent square footage construction versus the total square footage construction (which includes modular and portable construction) for 1,648 new construction projects apportioned from January 2008 through December 31, 2024 and for which a Project Information Worksheet (PIW) was submitted.\*



<sup>\*</sup> The submittal of a PIW is required at three times for a new construction project: 1) the full grant fund release; 2) the first annual expenditure report (one year following the fund release); and 3) the final expenditure report (when the project is deemed complete). This graphic does not include any apportioned project for which a fund release was not submitted when the data was compiled. The 1,648 projects include 211 financial hardship apportionments at the final adjusted grant funding stage.

### Funding by School Facility Program Service Region\*

## **Cumulative School Facility Program**

The below map illustrates the regional distribution of \$44.06 billion in school facility funding awarded by the State Allocation Board from 1998 to present. The map also shows the re