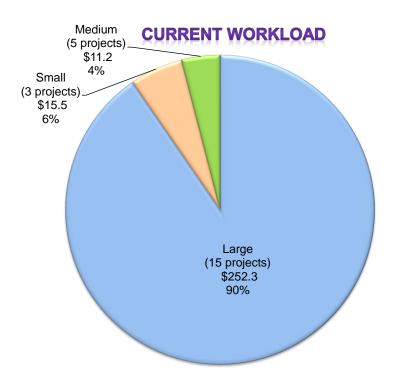

| \$0.00        | 0             | \$ | -                 |  |  |
| T. 1 . 1          | 2.00=         | 4 0000                               |               |               |               | ۸. | 400.001.555       |  |  |
| Total             | 2,837         | \$ 9,270,776,552.98                  | 0             | \$ -          | 70            | \$ | 498,824,326.00    |  |  |

## School Facility Program Bond Authority from Proposition 51 and General Fund

(in millions of dollars, as of December 31, 2024)

### **New Construction**

#### Legend

Small School Districts – ADA < 2,500 pupils

Medium School Districts – ADA > 2,500 pupils < 10,000 pupils

Large School Districts – ADA > 10,000 pupils

District Size (based on 2023/24 Enrollment) (# of projects) (in millions)



**APPORTIONED** 



## School Facility Program Bond Authority from Proposition 51 and General Fund

(in millions of dollars, as of December 31, 2024)

#### **Modernization**

#### Legend

Small School Districts – ADA < 2,500 pupils

Medium School Districts – ADA > 2,500 pupils < 10,000 pupils

Large School Districts – ADA > 10,000 pupils

District Size (based on 2023/24 Enrollment) (# of projects) (in millions)





## Unique School Districts (USD) Receiving Proposition 51 and General Fund Funds

(As of December 31, 2024)

### **New Construction**

#### Modernization

| 2023/24 Enrollment                          | School Districts Statewide |      |            |  |
|---------------------------------------------|----------------------------|------|------------|--|
|