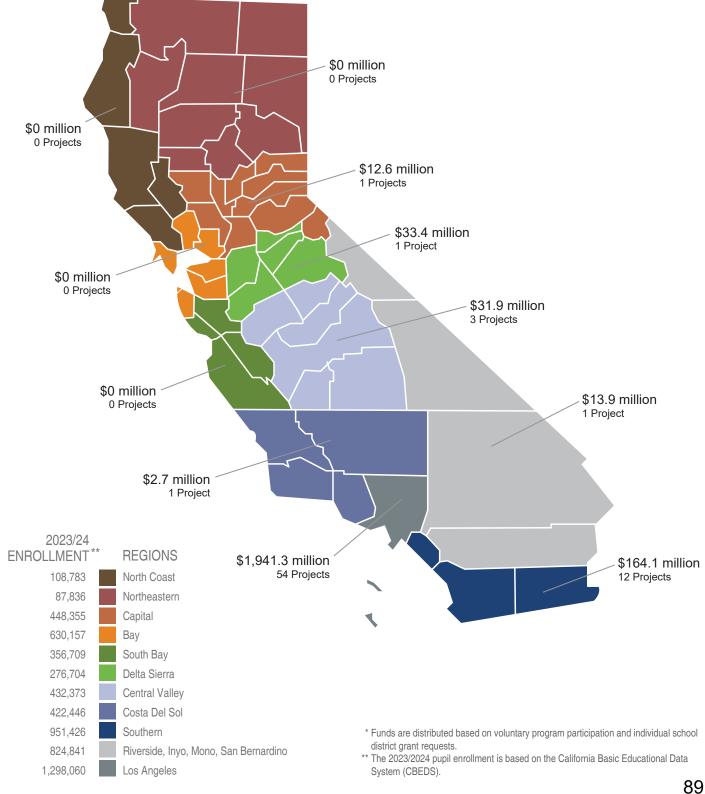

#### **FINANCIAL REPORTS**

The SAB accepted the Financial Reports as presented.