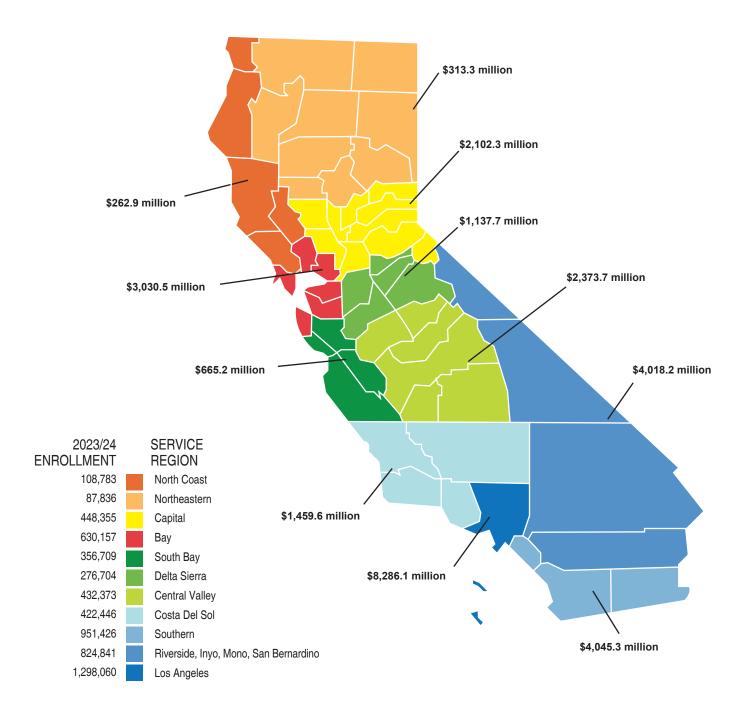

ing the fund release); and 3) the final expenditure report (when the project is deemed complete). This graphic does not include any apportioned project for which a fund release was not submitted when the data was compiled. The 1,648 projects include 211 financial hardship apportionments at the final adjusted grant funding stage.

# School Facility Program Gross Construction Expenditures by School Facility Program Service Region

The graphic below displays the gross construction expenditures (\$27,695 million) for 1,648 School Facility Program new construction projects apportioned from January 2008 through December 31, 2024 and for which a Project Information Worksheet (PIW) was submitted.\* The data includes the state funding, required district match, and any additional district funding.



<sup>\*</sup> The submittal of a PIW is required at three times for a new construction project: 1) the full grant fund release; 2) the first annual expenditure report (one year following the fund release); and 3) the final expenditure report (when the project is deemed complete). This graphic does not include any apportioned project for which a fund release was not submitted when the data was compiled.

# School Facility Program Gross Construction Expenditures by County

The graphic below displays the gross construction expenditures (\$27,695 million) for 1,648 School Facility Program new construction projects apportioned from January 2008 through December 31, 2024 and for which a Project Information Worksheet (PIW) was submitted.\* The data includes the state funding, required district