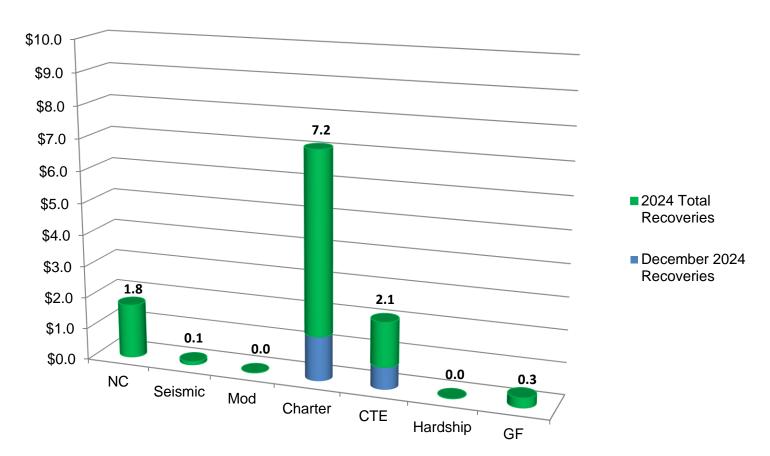

#### **FINANCIAL REPORTS**

The SAB accepted the Financial Reports as presented.