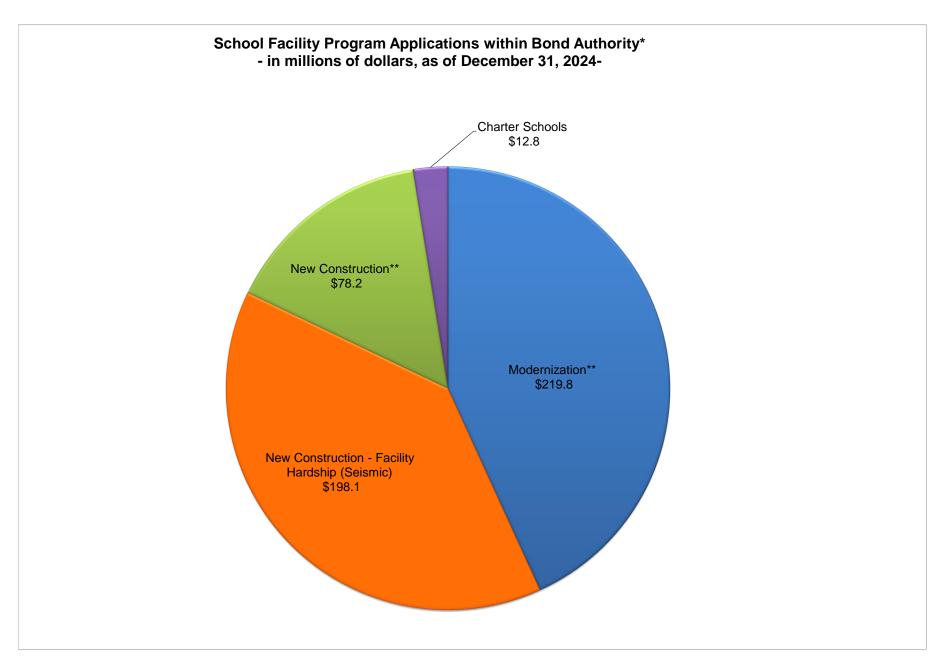

Proposition 2 provides \$8.5 billion in new bond authority for the School Facility Program (SFP) and makes numerous changes to the SFP. Over the course of the next year, OPSC staff will conduct a series of stakeholder meetings on behalf of the SAB to propose regulatory amendments to implement Proposition 2. After discussion with stakeholders, staff will present recommended regulatory amendments to the SAB for consideration and approval beginning in early 2025, followed by submittal of these emergency regulations to the Office of Administrative Law (OAL).