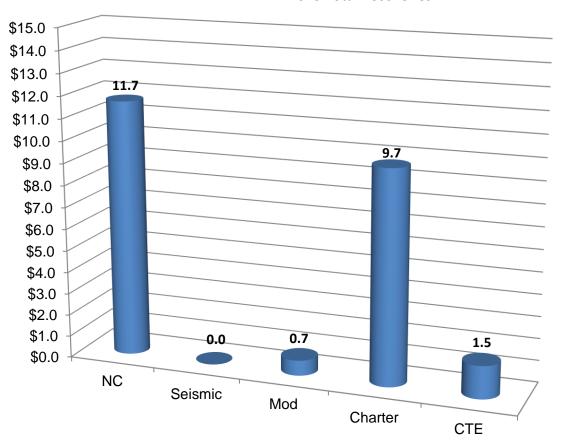

#### **FINANCIAL REPORTS**

The SAB accepted the Financial Reports as presented.