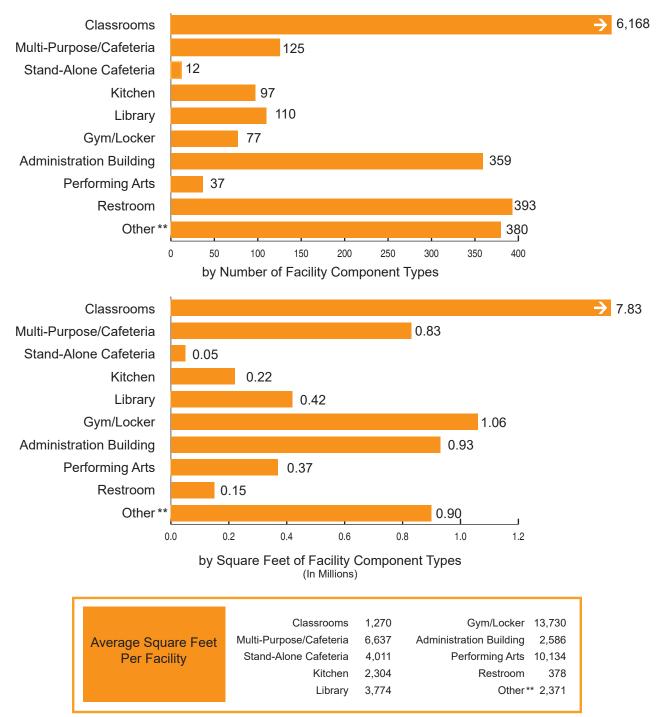

e). This graphic does not include any apportioned project for which a fund release was not submitted when the data was compiled. The data includes the state apportionment, district match, any additional district funding, and excludes site acquisition amounts.

<sup>\*\*</sup> Other includes (but is not limited to) facilities such as staff rooms, conference rooms, and resource rooms.

# School Facility Program Proposition 1D New Construction Projects Built

Project Information Worksheet As of December 31, 2024

The graphics below detail the number of facility components types constructed, including square footages for 443 School Facility Program new construction projects apportioned from January 2008 to December 31, 2024 and for which a Project Information Worksheet (PIW) was submitted\*.



<sup>\*</sup> The submittal of a PIW is required at three times for a new construction project: 1) the full grant fund release; 2) the first annual expenditure report (one year following the fund release); and 3) the final expenditure report (when the project is deemed complete). This graphic does not include any apportioned project for which a fund release was not submitted when the data was compiled. The data includes the state apportionment, district match, any additional district funding, and excludes site acquisition amounts.

<sup>\*\*</sup> Other includes (but is not limited to) facilities such as staff rooms, conference rooms, and resource rooms.

# School Facility Program Proposition 51 New Construction Projects Built

Project Information Worksheet As of December 31, 2024

The g