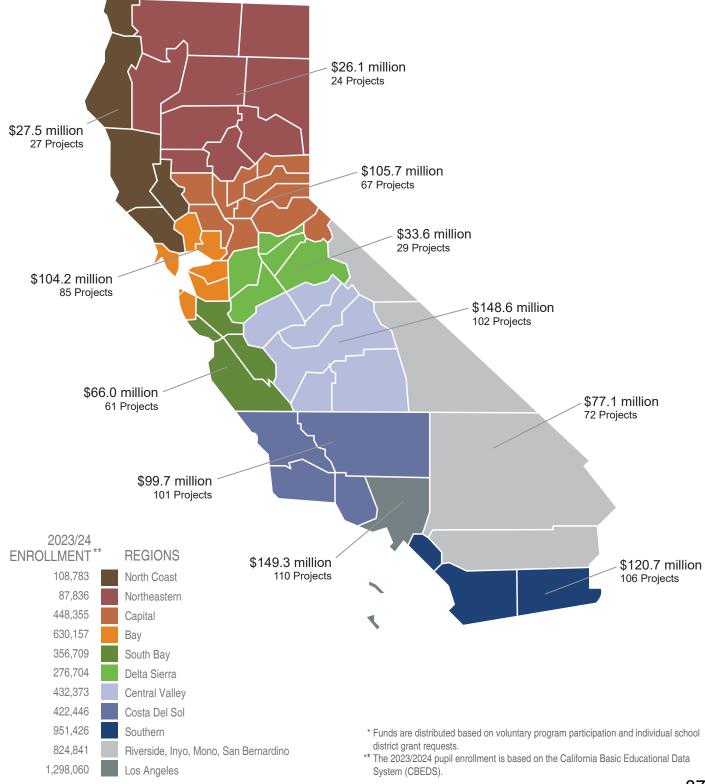

#### **FINANCIAL REPORTS**

The SAB accepted the Financial Reports as presented.