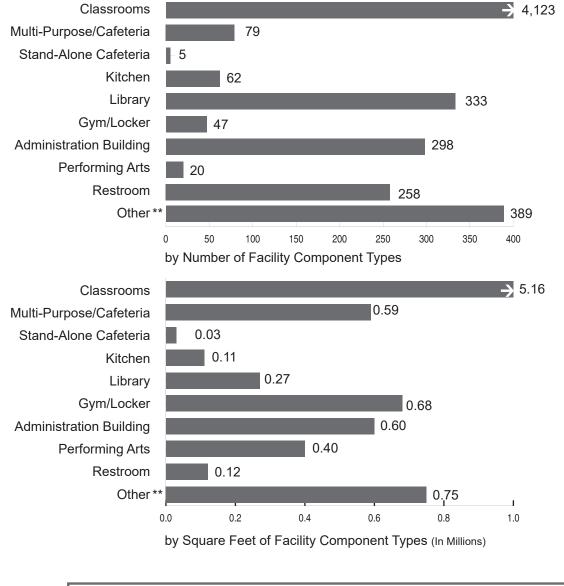

. This graphic does not include any apportioned project for which a fund release was not submitted when the data was compiled. The data includes the state apportionment, district match, any additional district funding, and excludes site acquisition amounts.

<sup>\*\*</sup> Other includes (but is not limited to) facilities such as staff rooms, conference rooms, and resource rooms.

# School Facility Program Proposition 51 New Construction Projects Built

Project Information Worksheet As of December 31, 2024

The graphics below detail the number of facility components types constructed, including square footages for 318 School Facility Program new construction projects apportioned from September 2017 to December 31, 2024 and for which a Project Information Worksheet (PIW) was submitted\*.



| Average Square Feet<br>Per Facility     | Classrooms Multi-Purpose/Cafeteria Stand-Alone Cafeteria | 1,253<br>7,518<br>5,569 | Performing Arts 19 | 1,999<br>19,882 |
|-----------------------------------------|----------------------------------------------------------|-------------------------|--------------------|-----------------|
| , , , , , , , , , , , , , , , , , , , , | Kitchen                                                  | 1,834                   | Restroom           | 468             |
|                                         | Library                                                  | 803                     | Other** 1          | 1,917           |

<sup>\*</sup> The submittal of a PIW is required at three times for a new construction project: 1) the full grant fund releas