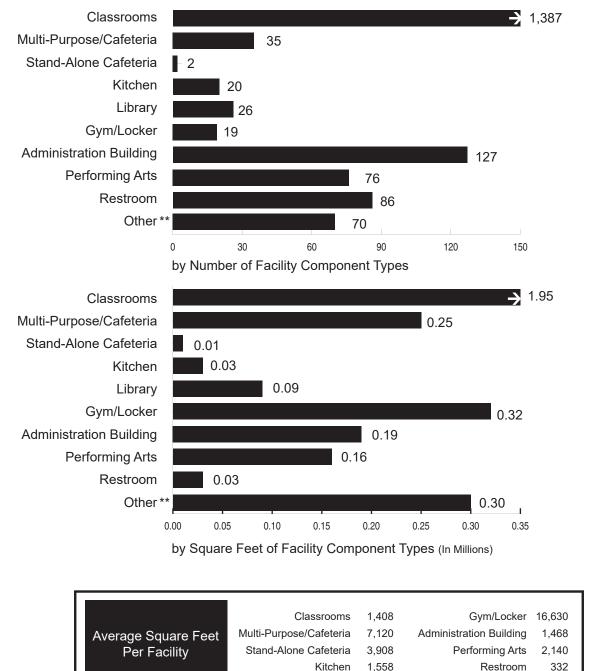

ete). This graphic does not include any apportioned project for which a fund release was not submitted when the data was compiled. The data includes the state apportionment, district match, any additional district funding, and excludes site acquisition amounts.

<sup>\*\*</sup> Other includes (but is not limited to) facilities such as staff rooms, conference rooms, and resource rooms.

# School Facility Program General Fund New Construction Projects Built

Project Information Worksheet As of December 31, 2024

The graphics below detail the number of facility components types constructed, including square footages for 145 School Facility Program new construction projects apportioned from January 2008 to December 31, 2024 and for which a Project Information Worksheet (PIW) was submitted\*.



Library

3,518

Other\*\* 4,331

<sup>\*</sup> The submittal of a PIW is required at three times for a new construction project: 1) the full grant fund release; 2) the first annual expenditure report (one year following the fund release); and 3) the final expenditure report (when the project is deemed complete). This graphic does not include any apportioned project for which a fund release was not submitted when the data was compiled. The data includes the state apportionment, district match, any additional district funding, and excludes site acquisition amounts.

<sup>\*\*</sup> Other includes (but is not limited to) facilities such as staff rooms, conference rooms, and resource rooms.

# School Facility Program Project Information Worksheet Expenditures: State and Local Contributions (