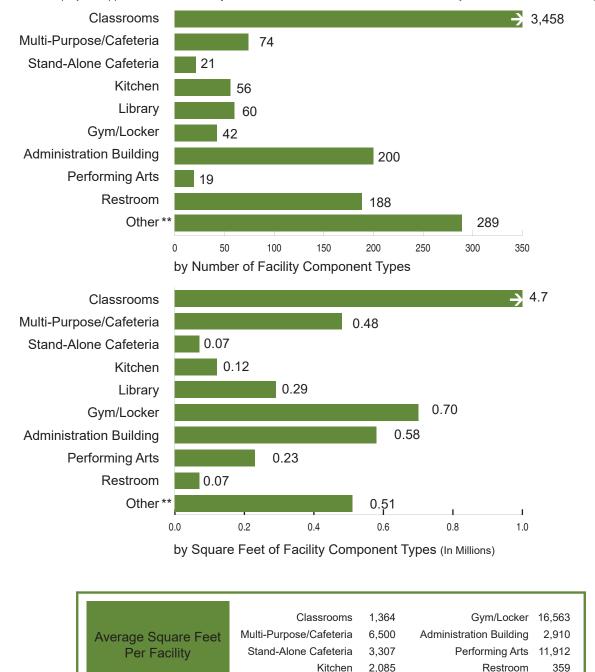

### REPORTS, DISCUSSION ITEMS, AND INFORMATION ITEMS

| State Allocation Board Three-Month Projected Workload                    | 164 - 165 |
|--------------------------------------------------------------------------|-----------|
| Dates for 2025 State Allocation Board Meetings                           | 166       |
| School Facility Program Unfunded List (Regulation Section 1859.95)       | 167 - 169 |
| School Facility Program Workload List                                    | 170 - 174 |
| Emergency Extension Request Log WITHDRAWN                                | 175       |
| School Facility Program Applications Received Beyond Bond Authority List | 176 - 206 |
| (Regulation Section 1859.95.1)                                           |           |
| Facility Hardship/Rehabilitation Approvals Without Funding               | 207 - 208 |