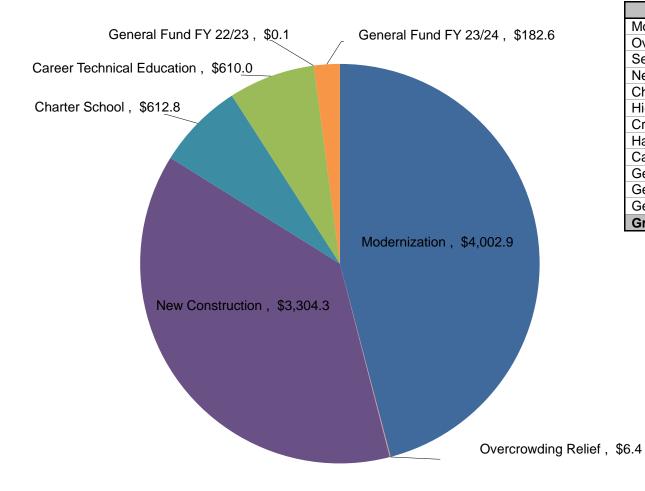

Proposition 2 provides \$8.5 billion in new bond authority for the School Facility Program (SFP) and makes numerous changes to the SFP. Over the course of the next year, OPSC staff will conduct a series of stakeholder meetings on behalf of the SAB to propose regulatory amendments to implement Proposition 2. After discussion with stakeholders, staff will present recommended regulatory amendments to the SAB for consideration and approval beginning in early 2025, followed by submittal of these emergency regulations to the Office of Administrative Law (OAL).