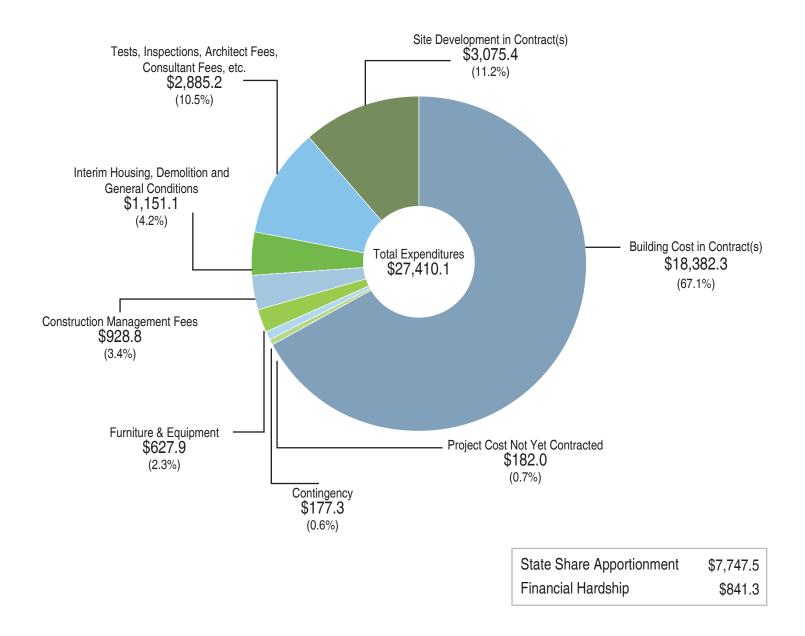

nclude any apportioned project for which a fund release was not submitted when the data was compiled. The data includes the state apportionment, district match, any additional district funding, and excludes site acquisition amounts.

<sup>\*\*</sup> Other includes (but is not limited to) facilities such as staff rooms, conference rooms, and resource rooms.

# School Facility Program Project Information Worksheet Expenditures: State and Local Contributions (in millions)

The chart below uses data from 1,648 new construction projects apportioned from January 2008 through December 31, 2024, that were required to submit a Project Information Worksheet (PIW) at the time this data was compiled.\* The data includes the state funding, required district match, and any additional district funding.



<sup>\*</sup> The submittal of a PIW is required at three times for a new construction project: 1) the full grant fund release; 2) the first annual expenditure report (one year following the fund release); and 3) the final expenditure report (when the project is deemed complete). This graphic does not include any apportioned project for which a fund release was not submitted when the data was compiled. The 1,648 projects include 211 financial hardship apportionments at the final adjusted grant funding stage.

# School Facility Program Gross Construction Expenditures by School Facility Program Service Region

The graphic below displays the gross construction expenditures (\$27,695 million) for 1,648 School Facility Program new construction projects apportioned from January 2008 through De