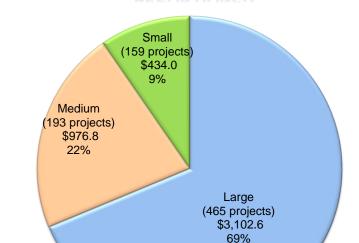

| 0             | \$0.00        | 0             | \$ | -                 |  |  |
| T. 1 . 1          | 2.00=         | 4 0000                               |               |               |               | ۸. | 400.001.555       |  |  |
| Total             | 2,837         | \$ 9,270,776,552.98                  | 0             | \$ -          | 70            | \$ | 498,824,326.00    |  |  |

## School Facility Program Bond Authority from Proposition 51 and General Fund

(in millions of dollars, as of December 31, 2024)

### **New Construction**

#### Legend

Small School Districts – ADA < 2,500 pupils

Medium School Districts – ADA > 2,500 pupils < 10,000 pupils

Large School Districts – ADA > 10,000 pupils

District Size (based on 2023/24 Enrollment) (# of projects) (in millions)



**APPORTIONED** 



## School Facility Program Bond Authority from Proposition 51 and General Fund

(in millions of dollars, as of December 31, 2024)

#### **Modernization**

#### Legend

Small School Districts – ADA < 2,500 pupils

Medium School Districts – ADA > 2,500 pupils < 10,000 pupils

Large School Districts – ADA > 10,000 pupils

District Size (based on 2023/24 Enrollment) (# of projects) (in millions)





## Unique School Districts (USD) Receiving Proposition 51 and General Fund Funds

(As of December 31, 2024)

### **New Construction**

#### Modernization

| 2023/24 Enrollment                          | School Districts Statewide |      |            |  |
|---------------------------------------------|----------------------------|------|------------|--|
|