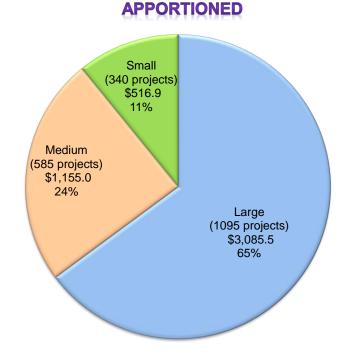

ty Program Bond Authority from Proposition 51 and General Fund

(in millions of dollars, as of December 31, 2024)

### **New Construction**

#### Legend

Small School Districts – ADA < 2,500 pupils

Medium School Districts – ADA > 2,500 pupils < 10,000 pupils

Large School Districts – ADA > 10,000 pupils

District Size (based on 2023/24 Enrollment) (# of projects) (in millions)



**APPORTIONED** 



## School Facility Program Bond Authority from Proposition 51 and General Fund

(in millions of dollars, as of December 31, 2024)

#### **Modernization**

#### Legend

Small School Districts – ADA < 2,500 pupils

Medium School Districts – ADA > 2,500 pupils < 10,000 pupils

Large School Districts – ADA > 10,000 pupils

District Size (based on 2023/24 Enrollment) (# of projects) (in millions)





## Unique School Districts (USD) Receiving Proposition 51 and General Fund Funds

(As of December 31, 2024)

### **New Construction**

#### Modernization

| 2023/24 Enrollment                          | School Districts Statewide |      |            |  |
|---------------------------------------------|----------------------------|------|------------|--|
|                                             | #                          | %    | Enrollment |  |
| Small – ADA < 2,500 pupils                  | 581                        | 57%  | 412,361    |  |
| Medium - ADA > 2,500 pupils < 10,000 pupils | 275                        | 27%  | 1,435,750  |  |
| Large - ADA > 10,000 pupils                 | 162                        | 16%  | 4,004,433  |  |
|