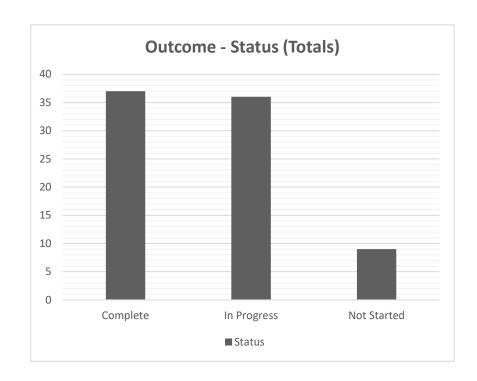

| Outcome – Status (Tot | tals) |
|-----------------------|-------|
| Complete              | 37    |
| In Progress           | 36    |
| Not Started           | 9     |

| Review Type (Totals)  |    |
|-----------------------|----|
| Totals - All Statuses |    |
| Certification         | 54 |
| CUF                   | 6  |
| Underutilization      | 17 |
| Substitution          | 4  |
| N/A or No Data        | 1  |