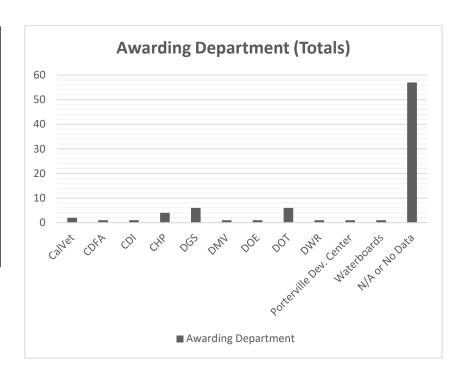

| Awarding Department (Totals) |    |
|------------------------------|----|
| CalVet                       | 2  |
| CDFA                         | 1  |
| CDI                          | 1  |
| СНР                          | 4  |
| DGS                          | 6  |
| DMV                          | 1  |
| DOE                          | 1  |
| DOT                          | 6  |
| DWR                          | 1  |
| Porterville Dev. Center      | 1  |
| Waterboards                  | 1  |
| N/A or No Data               | 57 |