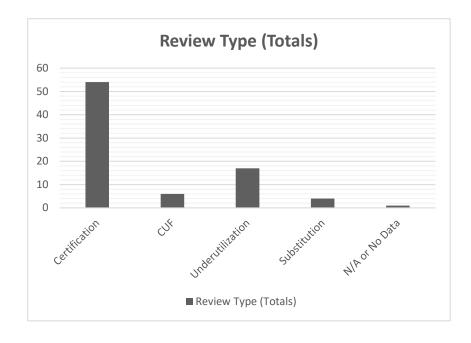

| Outcome – Status (Tot | tals) |
|-----------------------|-------|
| Complete              | 37    |
| In Progress           | 36    |
| Not Started           | 9     |

| Review Type (Totals)  |    |
|-----------------------|----|
| Totals - All Statuses |    |
| Certification         | 54 |
| CUF                   | 6  |
| Underutilization      | 17 |
| Substitution          | 4  |
| N/A or No Data        | 1  |