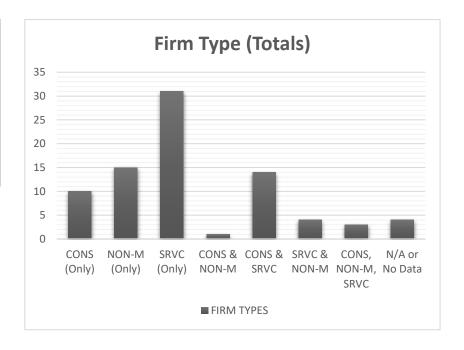

| Firm Type (Totals                       |    |
|-----------------------------------------|----|
| Construction (Only)                     | 10 |
| Non-Manufacturer (Only)                 | 15 |
| Service (Only)                          | 31 |
| Construction & Non-Manufacturer         | 1  |
| Construction & Service                  | 14 |
| Service & Non-Manufacturer              | 4  |
| Construction, Non-Manufacturer, Service | 3  |
| N/A or No Data                          | 4  |