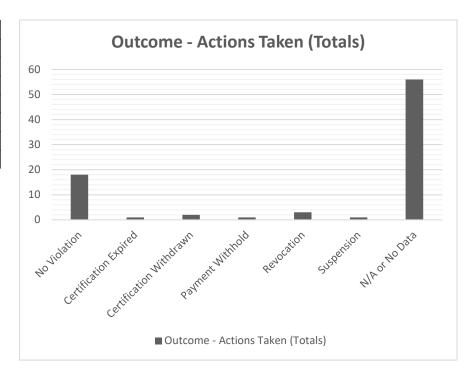

| Outcome – Actions Taken (Totals) |    |
|----------------------------------|----|
| No Violation                     | 18 |
| Certification Expired            | 1  |
| Certification Withdrawn          | 2  |
| Payment Withhold                 | 1  |
| Revocation                       | 3  |
| Suspension                       | 1  |
| N/A or No Data                   | 56 |