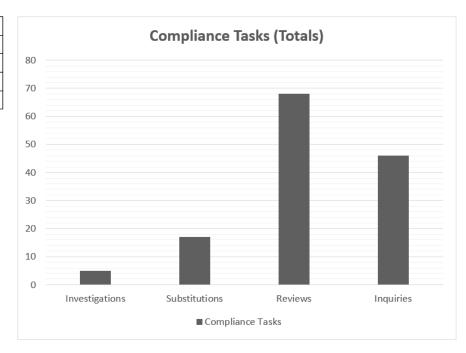

## Compliance Statistics - Yearly Report (2023)

Office of Small Business and Disabled Veteran Business Enterprises

| Compliance Task - Totals |    |
|--------------------------|----|
| Investigations           | 5  |
| Substitutions            | 17 |
| Reviews                  | 68 |
| Inquiries                | 46 |