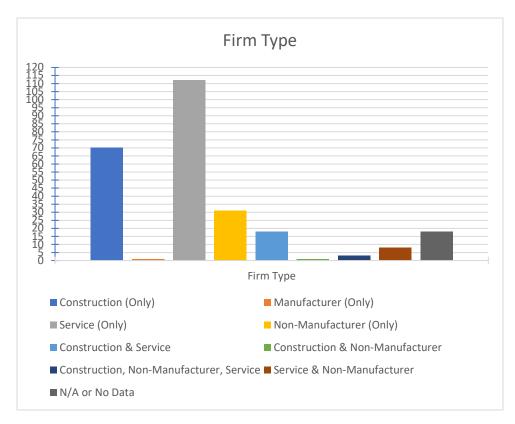

| Firm Type                       |    |  |
|---------------------------------|----|--|
| Construction (Only)             | 70 |  |
| Manufacturer (Only)             | 1  |  |
| Service (Only)                  | 85 |  |
| Non-Manufacturer (Only)         | 18 |  |
| Construction & Service          | 18 |  |
| Construction & Non-Manufacturer | 1  |  |
| Construction, Non-Manufacturer, |    |  |
| Service                         | 3  |  |
| Service & Non-Manufacturer      | 8  |  |
| N/A or No Data                  | 33 |  |