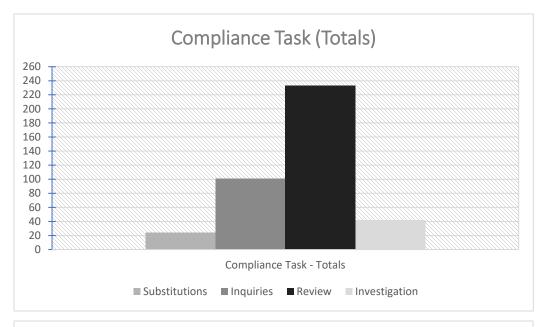

| Compliance Task - Totals |     |
|--------------------------|-----|
| Substitutions            | 24  |
| Inquiries                | 101 |
| Reviews                  | 233 |
| Investigations           | 41  |