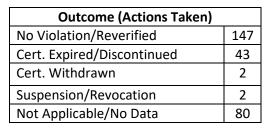

| Compliance Task - Totals |     |
|--------------------------|-----|
| Substitutions            | 24  |
| Inquiries                | 101 |
| Reviews                  | 233 |
| Investigations           | 41  |



| Outcome (Status) |     |
|------------------|-----|
| Not Started      | 0   |
| In Progress      | 80  |
| Complete         | 194 |







| Outcome – Review and Investigation |     |  |
|------------------------------------|-----|--|
| Subtype                            |     |  |
| Certification Compliance Review    | 113 |  |
| (Random)                           |     |  |
| Certification Compliance Review    | 110 |  |
| (Referred)                         |     |  |
| DVBE Illegal Substitution          | 6   |  |
| DVBE Underutilization              | 13  |  |
| DVBE Illegal Substitution and      | 5   |  |
| Underutilization                   |     |  |
| Program Abuse Investigation -      | 3   |  |
| CUF                                |     |  |
| Program Abuse Investigation -      | 21  |  |
| Others                             |     |  |

|