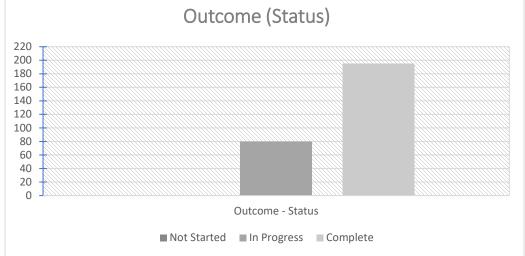

| Outcome (Status) |     |
|------------------|-----|
| Not Started      | 0   |
| In Progress      | 80  |
| Complete         | 194 |

| Outcome – Review and Investigation |     |  |
|------------------------------------|-----|--|
| Subtype                            |     |  |
| Certification Compliance Review    | 113 |  |
| (Random)                           |     |  |
| Certification Compliance Review    | 110 |  |
| (Referred)                         |     |  |
| DVBE Illegal Substitution          | 6   |  |
| DVBE Underutilization              | 13  |  |
| DVBE Illegal Substitution and      | 5   |  |
| Underutilization                   |     |  |
| Program Abuse Investigation -      | 3   |  |
| CUF                                |     |  |
| Program Abuse Investigation -      | 21  |  |
| Others                             |     |  |