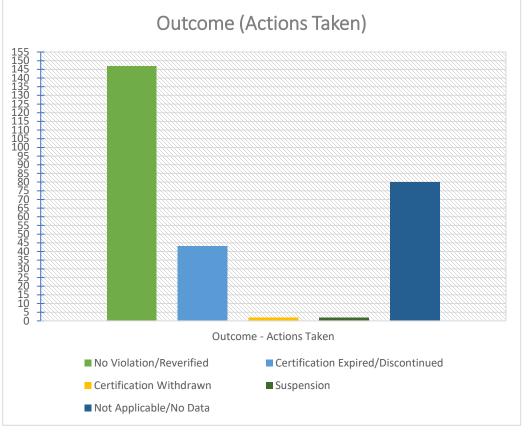

| Compliance Task - Totals |     |
|--------------------------|-----|
| Substitutions            | 24  |
| Inquiries                | 101 |
| Reviews                  | 233 |
| Investigations           | 41  |



| Outcome (Status) |     |
|------------------|-----|
| Not Started      | 0   |
| In Progress      | 80  |
| Complete         | 194 |







| Outcome – Review and Investigation |     |  |
|------------------------------------|-----|--|
| Subtype                            |     |  |
| Certification Compliance Review    | 113 |  |
| (Random)                           |     |  |
| Certification Compliance Review    | 110 |  |
| (Referred)                         |     |  |
| DVBE Illegal Substitution          | 6   |  |
| DVBE Underutilization              | 13  |  |
| DVBE Illegal Substitution and      | 5   |  |
| Underutilization                   |     |  |
| Program Abuse Investigation -      | 3   |  |
| CUF                                |     |  |
| Program Abuse Investigation -      | 21  |  |
| Others                             |     |  |

|