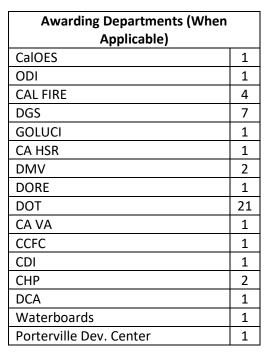

-----|
| 120<br>110<br>100<br>90<br>80<br>70<br>60<br>50<br>40<br>30<br>20<br>10<br>Outcome - Rev | view and Investigation Sub                           | type                                            |
| ■ Certification                                                                          | Compliance Review (Rand                              | dom) Certification Compliance Review (Referred) |
| ■ DVBE Illegal                                                                           | Substitution                                         | ■ DVBE Underutilization                         |
|                                                                                          | Sub. and Underutilization use Investgations - Others |                                                 |





| Firm Type                       |    |  |
|---------------------------------|----|--|
| Construction (Only)             | 70 |  |
| Manufacturer (Only)             | 1  |  |
| Service (Only)                  | 85 |  |
| Non-Manufacturer (Only)         | 18 |  |
| Construction & Service          | 18 |  |
| Construction & Non-Manufacturer | 1  |  |
| Construction, Non-Manufacturer, |    |  |
| Service                         | 3  |  |
| Service & Non-Manufacturer      | 8  |  |
| N/A or No Data                  | 33 |  |